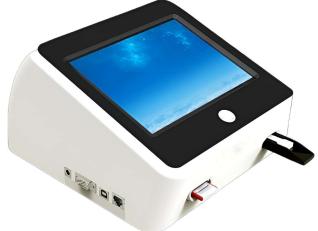

## **Product Features**

1. Fully automated sample processing

2. Automatic calibration and quality control

3.Supports multiple sample types

4.Compact and space-saving unit

Automatic Immunoassay Hormone Analyzer DS-101HA can process over 200 tests per hour to ensure rapid and reliable results. It operates within an ambient temperature range of 15°C to 30°C, ensuring consistent performance. An internal thermal printer allows for immediate results printing, enhancing workflow efficiency. Our immunoassay analyzer is equipped with an intuitive LED touchscreen for easy navigation and operation.

| Model No             | DS-101HA                      |
|----------------------|-------------------------------|
| Throughput           | Over 200 Tests/hour           |
| Interface            | Connected to LIS by COM/USB   |
| Screen               | LED Touch Screen              |
| Printer              | Internal Thermal Printer      |
| Ambient Temperature  | 15°C to 30°C                  |
| Relative Humidity    | 40% to 85%                    |
| Atmospheric Pressure | 86 kPa to 106 kPa             |
| Power                | Input 220V, Output DC 12V, 5A |
| Dimensions           | 230 × 175 × 305 mm            |
| Weight               | 2.4 kg                        |