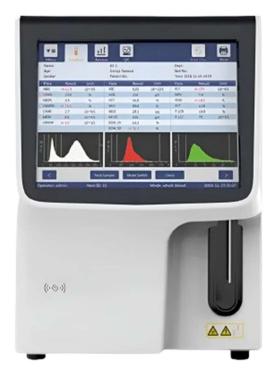

## Automatic hematology analyzer **DS-30**

## **Product Features**

The Darsun DS-30 is a 3-part auto hematology analyzer, designed to help your low-volume laboratory enhance patient care through increased productivity with less costs.

Accurate Test Result- Excellent algorithm, hardware and liquid circuit design to ensure the accuracy of PLT low value Space Saving- Discover a more efficient use of laboratory counter space with the analyzer's compact footprint. Ultra-low Cost -The analyzer only needs three types of reagents, so the single test consumes less. Maintenance Intelligent- Various and practical maintenance process to ensure the quality of analyzer.