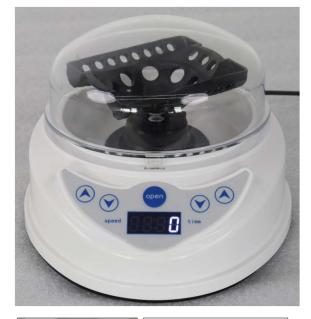

BENCHTOP PORTABLE MINI CENTRIFUGE

**DS-6K/7K/10K** 

## **Product Overview**

MINI portable centrifuge has three in one rotor: one rotor with three capacity 0.2ml,0.5ml,1.5/2ml. No need to change rotor,can centrifuge three capacities at the same. DS-6K/7k is also compatible with 6 pcr strips. We have three kinds of MINI centrifuges: DS-6K,DS-7K and DS-10K. DS-10K is high speed micro centrifuge.

## **Product Features**

- >Compact design, light weight
- >Adjustable run time,1s-99m59s
- >800rpm to highest rpm is adjustable
- >Automatically stop spinning when lid is open
- >BLDC motor drive, stable and low noise
- >Can stop spin in 3 seconds, saving experiment time
- >Wide range power input:100v to 240v
- >Three-in-one rotor:8x1.5/2ml+6x0.5ml+2x8x0.2ml no need to change rotor
- >Optional rotor for 6 PCR strips