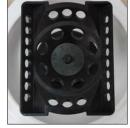

## **Product Overview**

MINI portable centrifuge has three in one rotor: one rotor with three capacity 0.2ml,0.5ml,1.5/2ml. No need to change rotor,can centrifuge three capacities at the same. DS-6K/7k is also compatible with 6 pcr strips. We have three kinds of MINI centrifuges: DS-6K,DS-7K and DS-10K. DS-10K is high speed micro centrifuge.

## **Product Features**

- >Compact design, light weight
- >Adjustable run time,1s-99m59s
- >800rpm to highest rpm is adjustable
- >Automatically stop spinning when lid is open
- >BLDC motor drive, stable and low noise
- >Can stop spin in 3 seconds, saving experiment time
- >Wide range power input:100v to 240v
- >Three-in-one rotor:8x1.5/2ml+6x0.5ml+2x8x0.2ml no need to change rotor
- >Optional rotor for 6 PCR strips