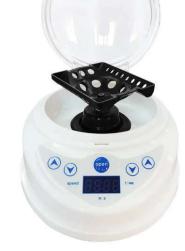

BENCHTOP PORTABLE MINI CENTRIFUGE

**DS-6K/7K/10K** 

## **Product Overview**

MINI portable centrifuge has three in one rotor: one rotor with three capacity 0.2ml,0.5ml,1.5/2ml. No need to change rotor,can centrifuge three capacities at the same. DS-6K/7k is also compatible with 6 pcr strips. We have three kinds of MINI centrifuges: DS-6K,DS-7K and DS-10K. DS-10K is high speed micro centrifuge.

## **Product Features**

- >Compact design, light weight
- >Adjustable run time,1s-99m59s
- >800rpm to highest rpm is adjustable
- >Automatically stop spinning when lid is open
- >BLDC motor drive, stable and low noise
- >Can stop spin in 3 seconds, saving experiment time
- >Wide range power input:100v to 240v
- >Three-in-one rotor:8x1.5/2ml+6x0.5ml+2x8x0.2ml no need to change rotor
- >Optional rotor for 6 PCR strips