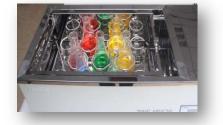

## **Product Overview**

- 1. Solid electric drive mechanism provides uniform and quiet agitation and enables continuous 24 hour operation.
- 2. Water bath temperature is monitored and controlled over the entire range with an accuracy of ?0.1?C with P.I.D temperature controller.
- 3. Easy-to-read LCD digital display provides a user-friendly interface which helps minimize errors in establishing running conditions.
- 4. Non-volatile memory retains preset parameters during a power failure and restarts unit automatically after the power is restored.
- 5. Heat loss and evaporation is minimized with the use of finely electro-polished stainless steel gabled lid cover.(Standard on ZWY series units, without lid for ZWYK series units)
- 6. High quality #304 stainless steel for excellent durability of interiors and its parts.
- 7. Predrilled shaking tray included, without clamps.