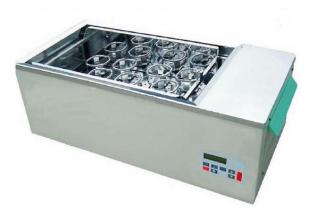

## SHAKING WATER BATH DSY SERIES

## **Product Overview**

- 1. Solid electric drive mechanism provides uniform and quiet agitation and enables continuous 24 hour operation.
- 2. Water bath temperature is monitored and controlled over the entire range with an accuracy of ?0.1?C with P.I.D temperature controller.
- 3. Easy-to-read LCD digital display provides a user-friendly interface which helps minimize errors in establishing running conditions.
- 4. Non-volatile memory retains preset parameters during a power failure and restarts unit automatically after the power is restored.
- 5. Heat loss and evaporation is minimized with the use of finely electro-polished stainless steel gabled lid cover.(Standard on ZWY series units, without lid for ZWYK series units)
- 6. High quality #304 stainless steel for excellent durability of interiors and its parts.
- 7. Predrilled shaking tray included, without clamps.