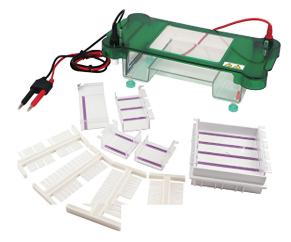

# **DS-SHET-B** Horizontal Electrophoresis Tank

With the drift prevention function on the tray, effectively prevent the band bending.

#### • O Product Features

Abundant buffer not only guarantees cooling effects, but also keeps the pH value stable during the whole experiment process.

Removable electrodes enable maintained and replacement easy and quick. With background color design on the tray, convenient to adding samples. It's more convenient to open the lid with the easy-open buttons.

It prevents buffer volatilizing and electricity leakage with transparent lid.

Auto-switch-off when the lid is moved.

### **DS-SHET-B** Packing List

| Parts name                          | Quantity |
|-------------------------------------|----------|
| Lid with cables                     | 1        |
| Body tank with electrodes           | 1        |
| 120x120mm Gel tray                  | 1        |
| 60x120mm Gel tray                   | 1        |
| 60x60mm Geltray                     | 1        |
| Gel box                             | 2        |
| 1.5mm thickness 1/2/3<br>wells comb | 1        |
| 1.5mm thickness 1/2/3<br>wells comb | 1        |
| 1.0mm thickness 8/18<br>wells comb  | 2        |
| 1.0mm thickness 1/25<br>wells comb  | 2        |
| level adjusting button              | 2        |
| level adjusting button              | 4        |