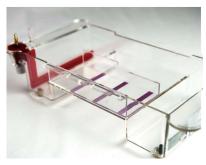

# **DS-SHET-B** Horizontal Electrophoresis Tank

With the drift prevention function on the tray, effectively prevent the band bending.

#### • O Product Features

Abundant buffer not only guarantees cooling effects, but also keeps the pH value stable during the whole experiment process.

Removable electrodes enable maintained and replacement easy and quick. With background color design on the tray, convenient to adding samples. It's more convenient to open the lid with the easy-open buttons.

It prevents buffer volatilizing and electricity leakage with transparent lid.

Auto-switch-off when the lid is moved.