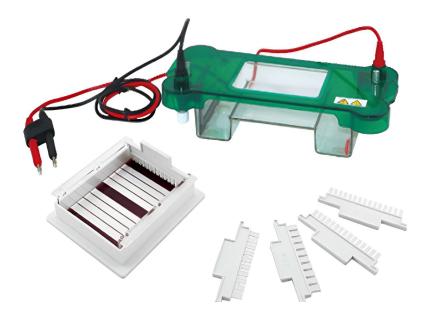

## **DS-SHET** Horizontal Electrophoresis tank

**Product Features** 

• 0

Abundant buffer not only guarantees cooling effects, but also keeps the pH value stable during the whole experiment process. Removable electrodes enable maintained and replacement easy and quick. With background color design on the tray, convenient to adding samples. It's more convenient to open the lid with the easy-open buttons. It prevents buffer volatilizing and electricity leakage with transparent lid. Auto-switch-off when the lid is moved.

## **DS-SHET Packing List**

| Parts name                  | Quantity |
|-----------------------------|----------|
| Lid with cables             | 1        |
| Body tank with electrodes   | 1        |
| 48x 75mm Gel tray           | 1        |
| Gel box                     | 1        |
| 1.0mm thickness 3-well comb | 2        |
| 1.Smm thickness 3-well comb | 2        |
| 1.Smm thickness 5-well comb | 2        |
| 1.0mm thickness 9-well comb | 2        |
| 1.Smm thickness 9-well comb | 2        |