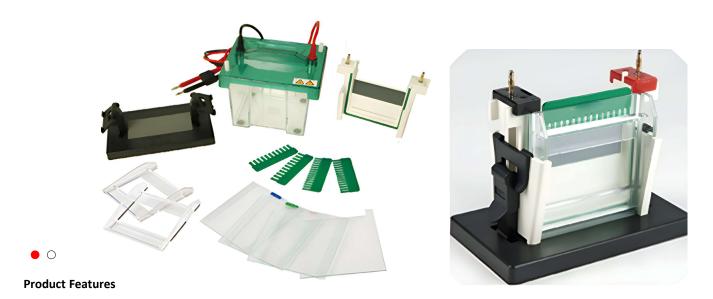

# **DS-SVE2+** Vertical Electrophoresis Tank

### DS-SVE2+ Packing List

| Parts name                           | Quantity |
|--------------------------------------|----------|
| Lid with cables                      | 1        |
| Body tank                            | 1        |
| Gel casting core with electrodes     | 1        |
| Gel casting stand                    | 1        |
| Notched glass plate                  | 4        |
| Spacer plate with 0.75mmglass spacer | 2        |
| Spacer plate with 1.0mm glass spacer | 2        |
| Spacer plate with 1.5mm glass spacer | 2        |
| 0.75mm thickness 11-wll comb         | 2        |
| 1.0mm thickness 11-wll comb          | 2        |
| 1.5mm thickness 11-wll comb          | 2        |
| 0.75mm thickness 15-wll comb         | 2        |
| 1.0mm thickness 15-wll comb          | 2        |
| 1.5mm thickness 15-wll comb          | 2        |
| Gel releaser                         | 1        |
| Wedged-shaped plates                 | 2        |
| Dummy plate                          | 1        |