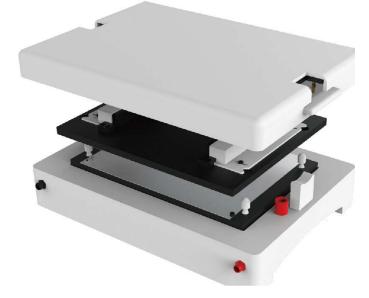

## **Product Overview**

Platinum-coated titanium alloy plate for the anode and stainless steel plate for the cathode, which ensure reliable transfer effect.

Flat-plate anode with spring device, which can automatically adjust the pressure according to different thickness of gel, convenient to operation..

Simple hanging buckle design, which ensures that the stacked transfer "sandwiches" are completely connected with the electrodes without moving.

Multiple gels placed side by side or stacked can be transferred at one time.