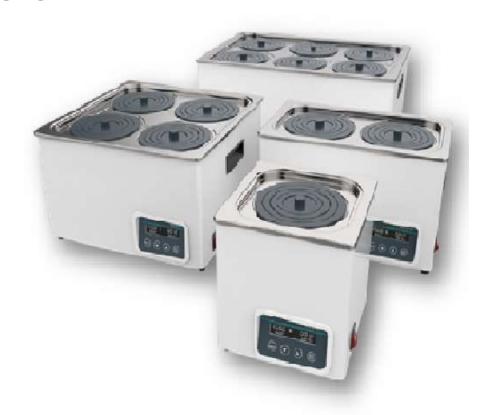

## **Product Overview**

Digital display thermostatic

High precise temperature control

One-piece stainless steel tank

High corrosion resistance

| Model                        | DS-1-WB100<br>DS-1F-WB100 | DS-2-WB100<br>DS-2F-WB100 | DS-4-WB100<br>DS-4F-WB100 | DS-6-WB100<br>DS-6F-WB100 | DS-8F-WB100 |
|------------------------------|---------------------------|---------------------------|---------------------------|---------------------------|-------------|
| Temperature<br>Range         | Room temp-100°C           |                           |                           |                           |             |
| Power                        | 300W                      | 600W                      | 800W                      | 1200W                     | 1500W       |
| Accuracy                     |                           |                           | ±0.1°C                    |                           |             |
| Working Chamber<br>Size (mm) | 160*160*130               | 300*150*140               | 300*300*140               | 450*300*130               | 620*300*120 |