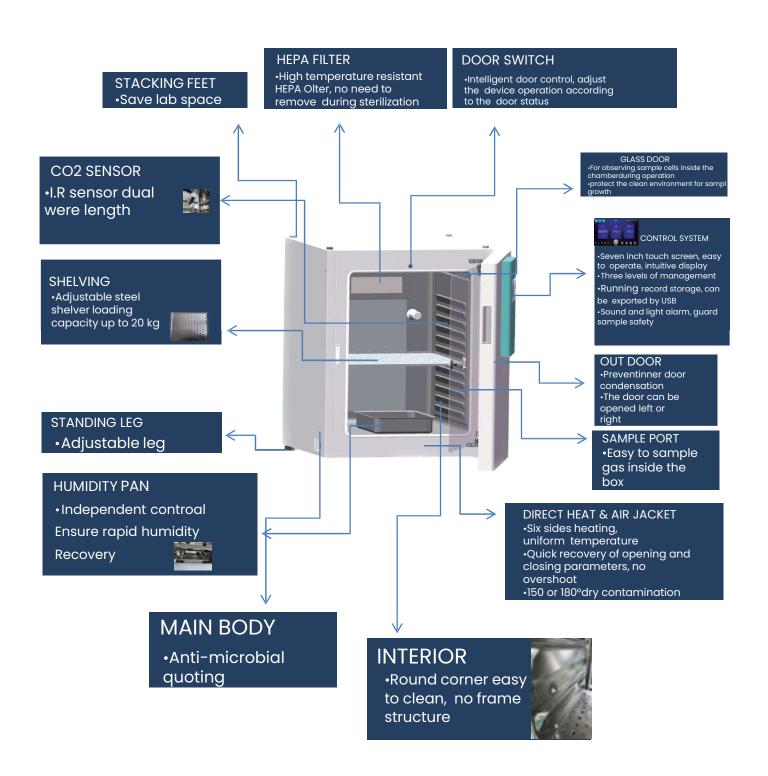

## CO<sub>2</sub> INCUBATOR DS-Co<sub>2</sub>

| MODEL                                       | DS-50Co2                                                  | DS-180Co2   | DS-260Co2    |
|---------------------------------------------|-----------------------------------------------------------|-------------|--------------|
| Temperature Control Method                  | Direct heat & Air Jacket                                  |             |              |
| Temperature Range                           | RT+3-60°C                                                 |             |              |
| Temperature Uniformity                      | ±0.25°C                                                   |             |              |
| Temperature Accuracy                        | ±0.1°C                                                    |             |              |
| Temperature Recovery Time                   | <4 Mins                                                   |             |              |
| Ambient Temperature Range                   | 18-34°C                                                   |             |              |
| CO2                                         |                                                           |             |              |
| CO2 Range                                   | 0~20%                                                     |             |              |
| CO2 Accuracy                                | ±0.1%                                                     |             |              |
| CO2 Sensor                                  | Infra-red (IR)                                            |             |              |
| CO2 Recovery Time*                          | <4 Mins                                                   | <4 Mins     | <5 Mins      |
| Inlet Pressure                              | 0.8-1.2 bar                                               | •           | •            |
| HUMIDITY                                    |                                                           |             |              |
| Humidification Method                       | Humidity Pan                                              |             |              |
| Humidity Range*                             | >90% RH                                                   |             |              |
| CONTAMINATION                               |                                                           |             |              |
| Contamination method                        | Dry Heat                                                  |             |              |
| Contamination Temperature                   | 150°C                                                     |             |              |
| Contamination Time                          | <10h                                                      |             |              |
| Inlet Filter                                | <0.2µm                                                    |             |              |
| Inner Filter                                | High temperature resistant HEPA filter, no need to remove |             |              |
|                                             | during sterilization                                      |             |              |
| Heater                                      | 6 side heating                                            |             |              |
| Main Body                                   | Antibacterial powder, antibacterial properties >99%       |             |              |
| PHYSICAL CONSTRUCTION PHYSICAL CONSTRUCTION |                                                           |             |              |
| Interior Volume                             | 50L                                                       | 185L        | 260L         |
| External dims (WxDxH)                       | 500*635*690                                               | 685*820*870 | 745*820*1055 |
| Internal dims (WxDxH)                       | 310*380*470                                               | 500*570*650 | 555*565*835  |
| Interior Material                           | Stainless Steel type 304                                  |             |              |
| Number of shelves                           | 2                                                         | 3           | 4            |
| Shelves Area                                | 305*270 mm                                                | 496*440 mm  | 550*460 mm   |
| Maximum Load per Shelf                      | 20kg                                                      |             |              |
| Voltage                                     | 220-240VAC 50/60Hz                                        |             |              |
| Maximum power consumption                   | 500W                                                      | 1200W       | 1500W        |
| Display                                     | Touch screen display with PID controller                  |             |              |
| Optional function                           | i. Co2 Control 1-21%                                      |             |              |
|                                             | ii. Three inner doors or six inner doors                  |             |              |
|                                             | iii. Lot module                                           |             |              |
|                                             | iv. Humidity Display                                      |             |              |
|                                             | v. Cylinder Switching                                     |             |              |
|                                             | vi. Removable base                                        |             |              |
|                                             | vii. Relief valve                                         |             |              |