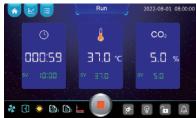

## CO<sub>2</sub> INCUBATOR DS-Co<sub>2</sub>

| MODEL                                       | DS-50Co2                                                  | DS-180Co2   | DS-260Co2    |
|---------------------------------------------|-----------------------------------------------------------|-------------|--------------|
| Temperature Control Method                  | Direct heat & Air Jacket                                  |             |              |
| Temperature Range                           | RT+3-60°C                                                 |             |              |
| Temperature Uniformity                      | ±0.25°C                                                   |             |              |
| Temperature Accuracy                        | ±0.1°C                                                    |             |              |
| Temperature Recovery Time                   | <4 Mins                                                   |             |              |
| Ambient Temperature Range                   | 18-34°C                                                   |             |              |
| CO2                                         |                                                           |             |              |
| CO2 Range                                   | 0~20%                                                     |             |              |
| CO2 Accuracy                                | ±0.1%                                                     |             |              |
| CO2 Sensor                                  | Infra-red (IR)                                            |             |              |
| CO2 Recovery Time*                          | <4 Mins                                                   | <4 Mins     | <5 Mins      |
| Inlet Pressure                              | 0.8-1.2 bar                                               | •           | •            |
| HUMIDITY                                    |                                                           |             |              |
| Humidification Method                       | Humidity Pan                                              |             |              |
| Humidity Range*                             | >90% RH                                                   |             |              |
| CONTAMINATION                               |                                                           |             |              |
| Contamination method                        | Dry Heat                                                  |             |              |
| Contamination Temperature                   | 150°C                                                     |             |              |
| Contamination Time                          | <10h                                                      |             |              |
| Inlet Filter                                | <0.2µm                                                    |             |              |
| Inner Filter                                | High temperature resistant HEPA filter, no need to remove |             |              |
|                                             | during sterilization                                      |             |              |
| Heater                                      | 6 side heating                                            |             |              |
| Main Body                                   | Antibacterial powder, antibacterial properties >99%       |             |              |
| PHYSICAL CONSTRUCTION PHYSICAL CONSTRUCTION |                                                           |             |              |
| Interior Volume                             | 50L                                                       | 185L        | 260L         |
| External dims (WxDxH)                       | 500*635*690                                               | 685*820*870 | 745*820*1055 |
| Internal dims (WxDxH)                       | 310*380*470                                               | 500*570*650 | 555*565*835  |
| Interior Material                           | Stainless Steel type 304                                  |             |              |
| Number of shelves                           | 2                                                         | 3           | 4            |
| Shelves Area                                | 305*270 mm                                                | 496*440 mm  | 550*460 mm   |
| Maximum Load per Shelf                      | 20kg                                                      |             |              |
| Voltage                                     | 220-240VAC 50/60Hz                                        |             |              |
| Maximum power consumption                   | 500W                                                      | 1200W       | 1500W        |
| Display                                     | Touch screen display with PID controller                  |             |              |
| Optional function                           | i. Co2 Control 1-21%                                      |             |              |
|                                             | ii. Three inner doors or six inner doors                  |             |              |
|                                             | iii. Lot module                                           |             |              |
|                                             | iv. Humidity Display                                      |             |              |
|                                             | v. Cylinder Switching                                     |             |              |
|                                             | vi. Removable base                                        |             |              |
|                                             | vii. Relief valve                                         |             |              |