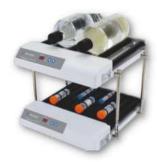

## BENCHTOP EQUIPMENT COMPATIBLE

CO2 Resistant Mini Roller Model: DS-01UA/DS-03UA

CO2 Resistant Orbital Shaker Model: DSC-26M